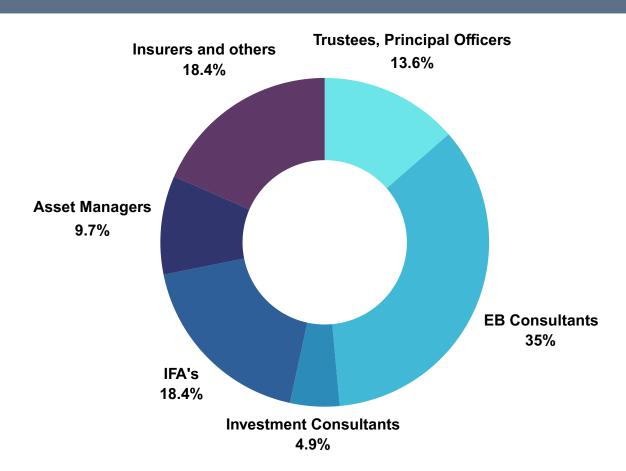

## Registrations are coming in fast and thus far, the audience consists of the following: